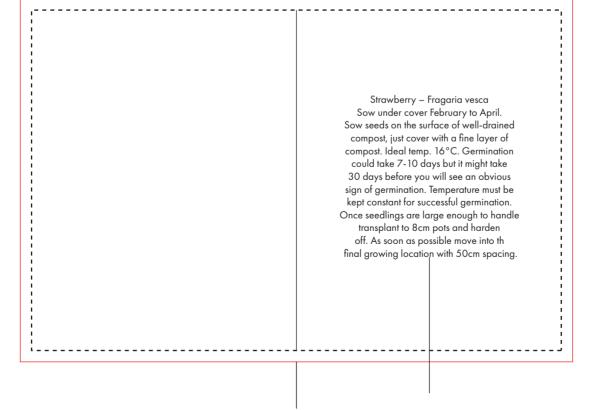

## FLOOD RED AREA WITH BACKGROUND COLOUR FOR BLEED

FLOOD RED AREA WITH BACKGROUND COLOUR FOR BLEED SUGGESTED GROWING INSTRUCTIONS